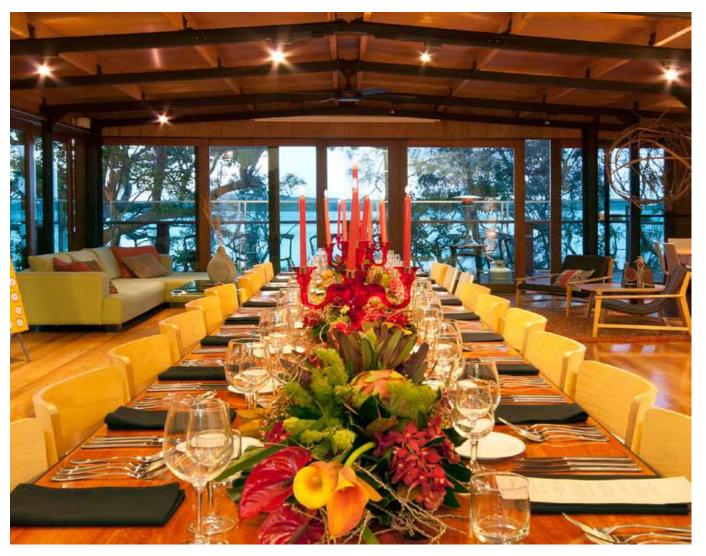

## Private functions and special event

Absolute lakefront, Gooloowaa at Eumarella Shores on Noosa's Lake Weyba is a venue perfect for an individually styled private function or event. Situated in an environment guaranteed to generate your required outcome. Featuring natural adobe walls and expansive glass to take in the lake vistas, the design, décor and furnishings coupled with an outstanding natural setting make it the perfect venue for that special occasion.

#### **Catering**

'Gooloowaa' at Eumarella Shores provides private function facilities for up to 30 guests. Everything and anything is possible, from roving finger foods style events to sumptuous formal dinners. Our staff can tailor a package to suit all requirements. Our professional caterer's menu selection features fresh local seasonal produce designed around your needs. Assistance with décor themes can be arranged.